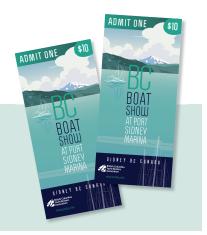

## NEW! TICKET SPONSOR......\$2,000

Have your logo on the back of all the BC Boat Show admission tickets! (only 2 spots available!)

May 12 ~ 15, 2022